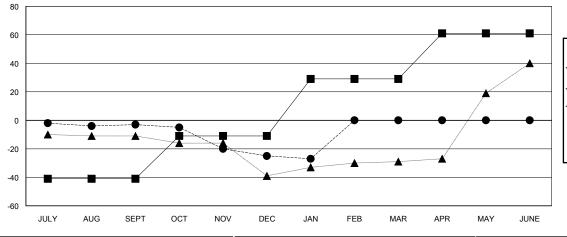

### GOALS AND ACTUAL MEMBERS CUMULATIVE

| DROPPED CLUBS: 0 |    |
|------------------|----|
| DROPPED MEMBERS  |    |
| DECEASED         | 3  |
| CLUB CANCELLED   | 0  |
| OTHER            | 47 |
| TOTAL            | 50 |

### LOCATION CROATIA

**GMT CA** 

| Clubs                 |               |           |               | Members               |                           |                         |                                              |
|-----------------------|---------------|-----------|---------------|-----------------------|---------------------------|-------------------------|----------------------------------------------|
| RESULTS FOR 2018-2019 |               |           |               | RESULTS FOR 2018-2019 |                           |                         |                                              |
| QUARTER               | NEW CLUB GOAL | NEW CLUBS | DROPPED CLUBS | QUARTER               | MEMBER GROWTH NET<br>GOAL | MEMBER GROWTH<br>ACTUAL | DROPPED MEMBERS ACTUAL (including transfers) |
| JULY/AUG/SEPT         | 0             | 0         | 0             | JULY/AUG/SEPT         | -41                       | 6                       | 6                                            |
| OCT/NOV/DEC           | 0             | 0         | 0             | OCT/NOV/DEC           | 30                        | 14                      | 35                                           |
| JAN/FEB/MAR           | 0             | 0         | 0             | JAN/FEB/MAR           | 40                        | 8                       | 9                                            |
| APR/MAY/JUNE          | 1             | 0         | 0             | APR/MAY/JUNE          | 32                        | 0                       | 0                                            |